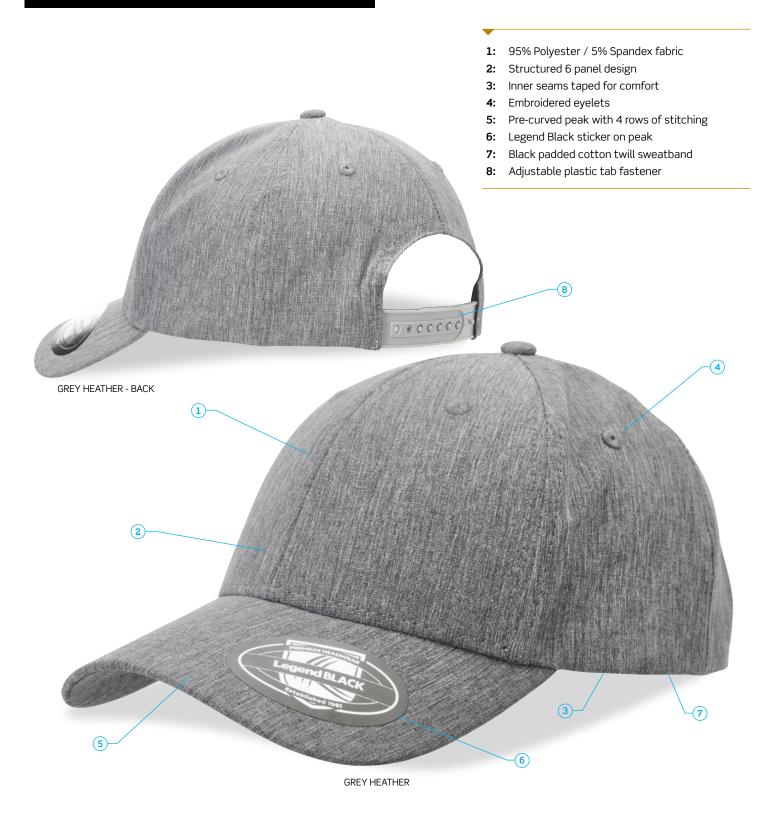

#### **DESCRIPTION**

- 95% Polyester / 5% Spandex fabric
- Structured 6 panel design
- Inner seams taped for comfort
- Embroidered eyelets
- Pre-curved peak with 4 rows of stitching
- Legend Black sticker on peak
- Black padded cotton twill sweatband
- Adjustable plastic tab fastener